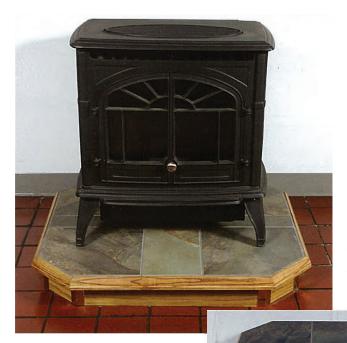

## Russo Products, Inc. Price List 3-23

AJ-ARS Arcadia Shores (two variations per set)

AJ HEATH Acardia Shores Hearth

**AJ-BRN** Brownstone

UNI-PAD is a high-quality, attractive hearth pad. The cut corner design can be used for many installations. It is sized for gas and pellet stoves. The frame is medium finish oak. Tiles used for it are 1/4" thick and neatly cemented in place with a matching grout. There is an optional wood riser that is 3.5" high and is finished in medium oak.