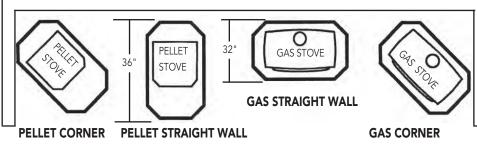

## Russo Products, Inc. Price List 3-23

AJ-ARS Arcadia Shores (two variations per set)

AJ HEATH Acardia Shores Hearth

**AJ-BRN** Brownstone

UNI-PAD is a high-quality, attractive hearth pad. The cut corner design can be used for many installations. It is sized for gas and pellet stoves. The frame is medium finish oak. Tiles used for it are 1/4" thick and neatly cemented in place with a matching grout. There is an optional wood riser that is 3.5" high and is finished in medium oak.