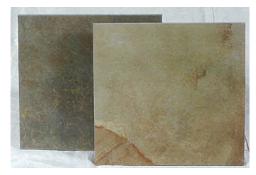

## Russo Products, Inc. Price List 3-23

AJ-ARS Arcadia Shores (two variations per set)

AJ HEATH Acardia Shores Hearth

**AJ-BRN** Brownstone

UNI-PAD is a high-quality, attractive hearth pad. The cut corner design can be used for many installations. It is sized for gas and pellet stoves. The frame is medium finish oak. Tiles used for it are 1/4" thick and neatly cemented in place with a matching grout. There is an optional wood riser that is 3.5" high and is finished in medium oak.

AJ-TBG Tosca Beige